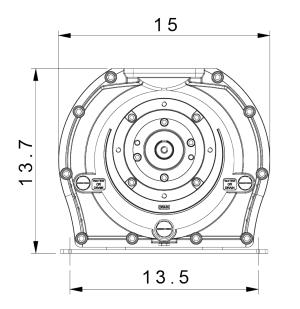

## **APPLICATION PERFORMANCE**

The FL2 liquid ring vacuum pump performs best with 2" hoses. The truck friendly design makes the pump very easy to install on any type of chassis.

- Max RPM: 1900
- CFM: 147
- BHP Requirement at Max Pressure: 15
- Water Consumption: 0.01 GAL/h at 68°F & 80% Vacuum
- Weight: 149 Lbs
- 22Hg Continuous Operation