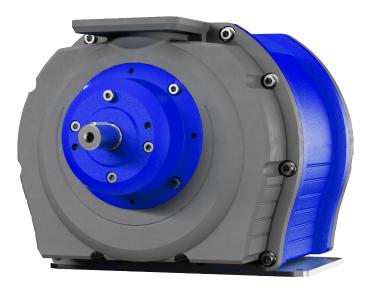

## **FL2**

FL Series - Liquid Ring Pumps are the only safe option for pumping hydrocarbons and other flammable or hazardous materials due to the impeller operating in an intermediate fluid. These pumps also offer high airflow with very low noise levels.

## **APPLICATION PERFORMANCE**

The FL2 liquid ring vacuum pump performs best with 2" hoses. The truck friendly design makes the pump very easy to install on any type of chassis.

- Max RPM: 1900
- CFM: 147
- BHP Requirement at Max Pressure: 15
- Water Consumption: 0.01 GAL/h at 68°F & 80% Vacuum
- Weight: 149 Lbs
- 22Hg Continuous Operation