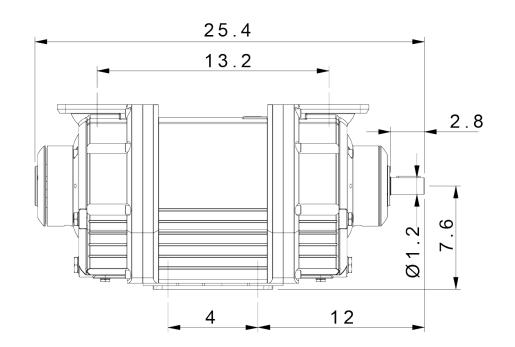

## **APPLICATION PERFORMANCE**

The FL2 liquid ring vacuum pump performs best with 2" hoses. The truck friendly design makes the pump very easy to install on any type of chassis.

- Max RPM: 1900
- CFM: 147
- BHP Requirement at Max Pressure: 15
- Water Consumption: 0.01 GAL/h at 68°F & 80% Vacuum
- Weight: 149 Lbs
- 22Hg Continuous Operation