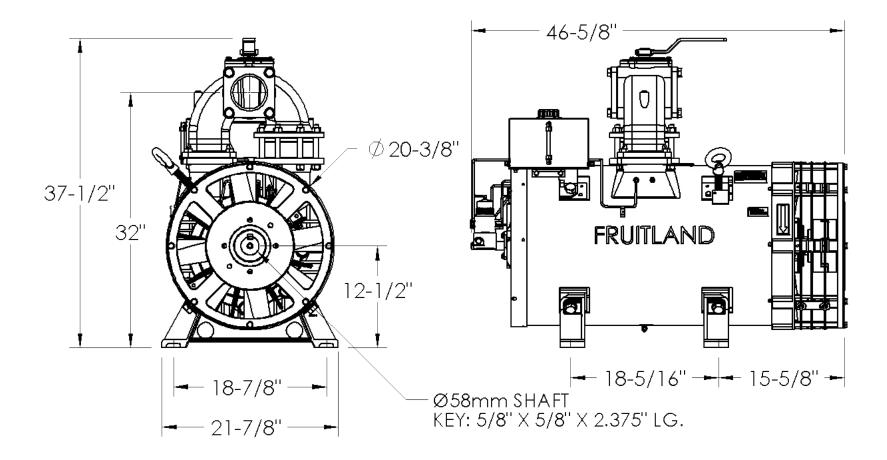

## **SPECIFICATIONS**

- Approximate Free Air Flow 716 CFM
- Maximum Vacuum 28.5" Hg / 30 PSI
- Power Required @ 27" Hg 55 BHP
- Max Pressure 35 PSI
- Size of Hoses 4"
- Max Input Speed 1200 RPM
- Approximate Net Pump Weight 1400 Lbs