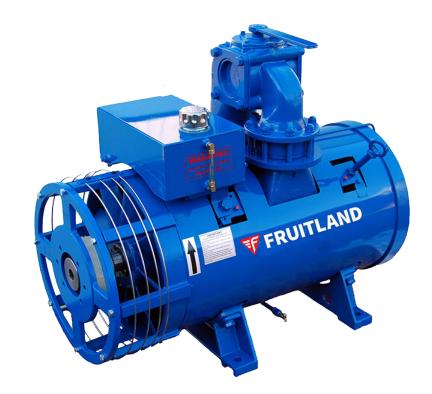

## **FRUITLAND** RCF 1200

The Fruitland 1200 series pump is the largest, most powerful and highest airflow rotary vane pump we make. These pumps serve different heavy-duty industrial applications throughout the world and are favored for their power and reliability under tough conditions in almost any application.

## **FEATURES**

- Automatic lubrication (Oil pump)
- 8 (Kevlar) vanes
- Fan cooling continuous duty
- Belt drive, hydraulic or angle drive
- CC or CCW rotation
- Top or side mount configuration available
- Air intake filter

## **SPECIFICATIONS**

- Approximate Free Air Flow 716 CFM
- Maximum Vacuum 28.5" Hg / 30 PSI
- Power Required @ 27" Hg 55 BHP
- Max Pressure 35 PSI
- Size of Hoses 4"
- Max Input Speed 1200 RPM
- Approximate Net Pump Weight 1400 Lbs