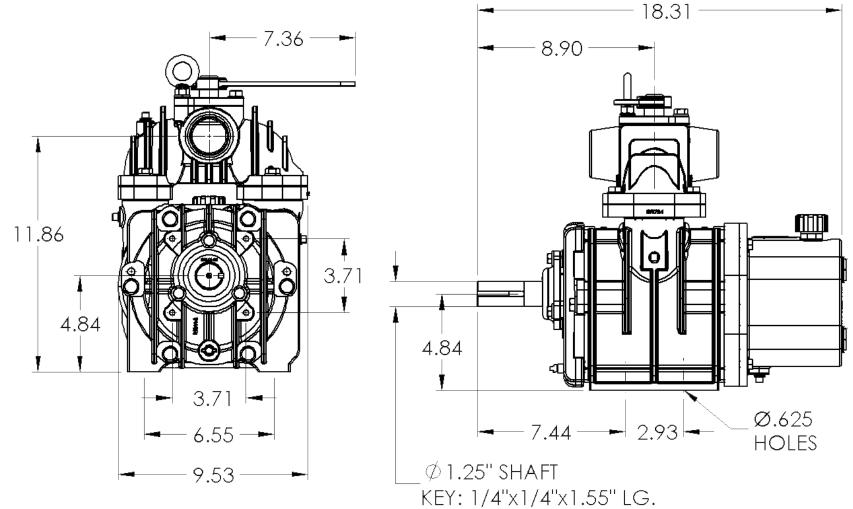

## **SPECIFICATIONS**

- Approximate Free Air Flow 127 CFM
- Maximum Vacuum 27" Hg
- Power Required @ 27" Hg 7 BHP
- Max Pressure 30 PSI
- Size of Hoses 2"
- Max Input Speed 14000 RPM
- Approximate Net Pump Weight 128 Lbs