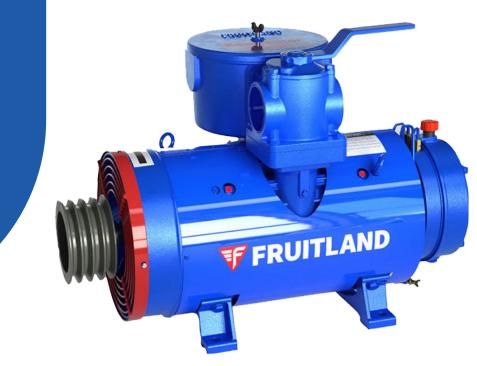

## **FRUITLAND** RCF 500

The Fruitland RCF 500 series pump is the perfect mix of power and utility. This pump provides the best combination of efficiency and power, and uses less oil than any other rotary vane pump in its class.

- Automatic lubrication (Oil pump)
- 8 (Kevlar) vanes
- Fan cooling continuous duty
- Belt drive, hydraulic or angle drive
- CC or CCW rotation
- Top or side mount configuration available
- Air intake filter