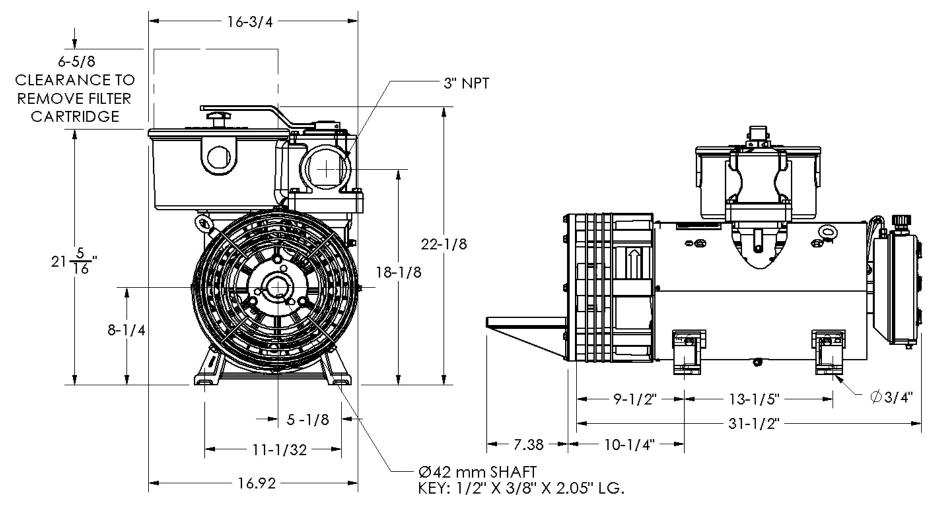

## **SPECIFICATIONS**

- Approximate Free Air Flow 338 CFM
- Maximum Vacuum 28.5" Hg
- Power Required @ 27" Hg 23 BHP
- Max Pressure 35 PSI
- Size of Hoses 3"
- Max Input Speed 1400 RPM
- Approximate Net Pump Weight 450 Lbs