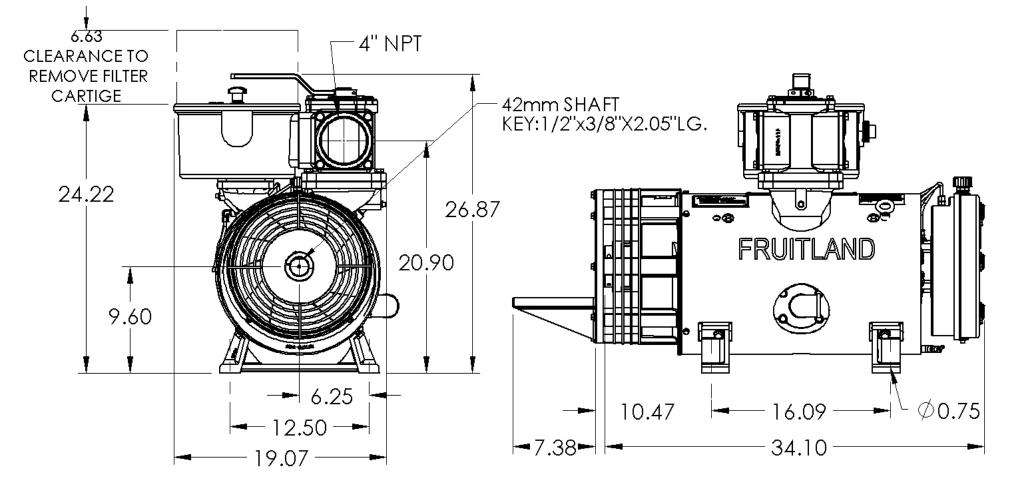

## **SPECIFICATIONS**

- Approximate Free Air Flow 501 CFM
- Maximum Vacuum 28.5" Hg/30 PSI
- Power Required @ 27" Hg 42 BHP
- Max Pressure 35 PSI
- Size of Hoses 4"
- Max Input Speed 1400 RPM
- Approximate Net Pump Weight 575 Lbs