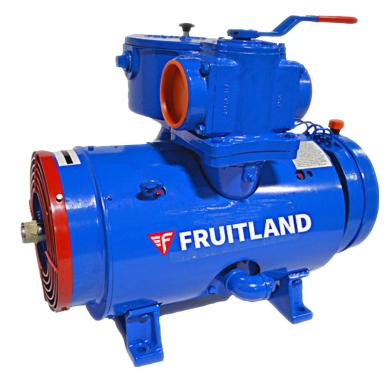

## **FRUITLAND** RCF 870

Fruitland 870 series pump offers more power and air flow, but in a similarly sized package to the 500 series. This RCF 870 comes with an optional air injection system allowing for continuous operation at high vacuum.

## **FEATURES**

- Automatic lubrication (Oil pump)
- 8 (Kevlar) vanes
- Fan cooling continuous duty
- Belt drive, hydraulic or angle drive
- CC or CCW rotation
- Top or side mount configuration available
- Air intake filter