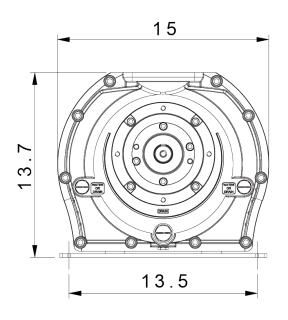

## APPLICATION PERFORMANCE

The Truck Master 2 pump performs best with 2" hoses. The truck friendly design makes the pump very easy to install on any type of chassis.

Max RPM: 1800

• CFM: 295

BHP Requirement at Max Pressure: 36