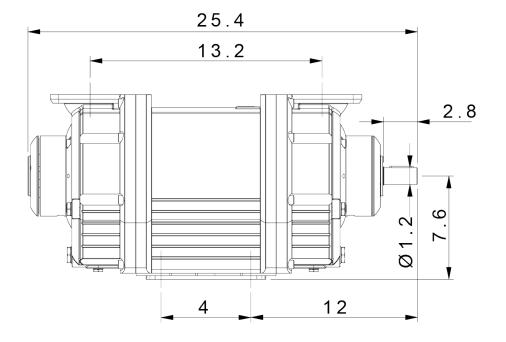

## APPLICATION PERFORMANCE

The Truck Master 2 pump performs best with 2" hoses. The truck friendly design makes the pump very easy to install on any type of chassis.

Max RPM: 1800

• CFM: 295

BHP Requirement at Max Pressure: 36