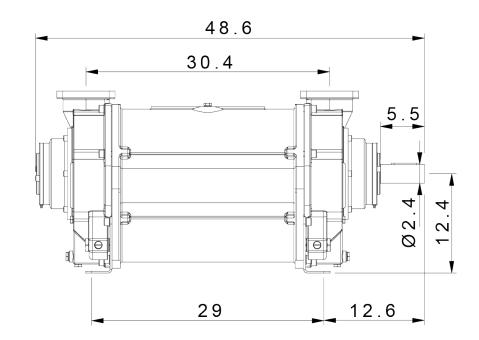

- Max RPM: 1400
- CFM: 2010
- BHP Requirement at Max Pressure: 181
- Noise Level @ 23ft 63 db(A)
- Water Consumption: 3 GAL/h at 68°F & 80% Vacuum
- Weight: 1171 lbs
- 25.5 in-Hg Continuous Operation

sales@fruitland-mfg.com