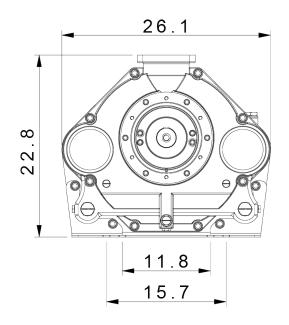

- Max RPM: 1400
- CFM: 2010
- BHP Requirement at Max Pressure: 181
- Noise Level @ 23ft 63 db(A)
- Water Consumption: 3 GAL/h at 68°F & 80% Vacuum
- Weight: 1171 lbs
- 25.5 in-Hg Continuous Operation

sales@fruitland-mfg.com