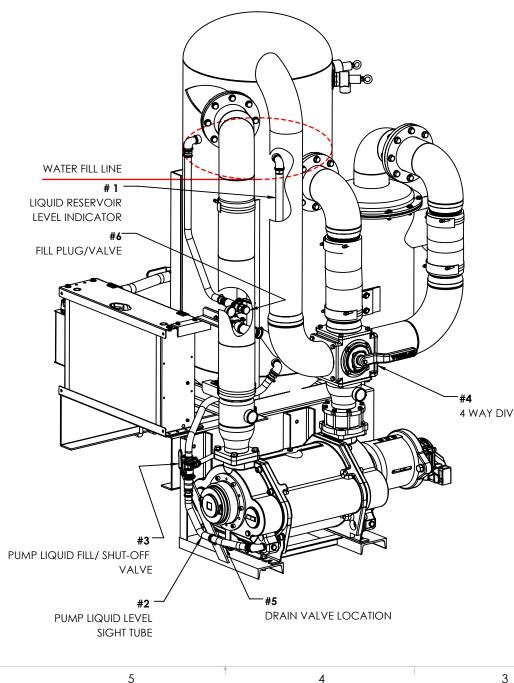

## Before Start-up:

1- Check liquid level in the tank **#1**, add up to the fill line through filling connection #6 if required.

2- Check liquid level in pump through hose location #2. It is important to have the liquid up to the center line of the pump. **3**- Use valve #3 to add liquid to the vacuum pump.

# Start-up:

1-Start the pump and within 20 sec of starting the pump, open the liquid feed valve **#3** to start feeding liquid to the pump. Failure to open the valve will result in serious pump damage. 2- Proceed with regular pumping operation.

#### Shut down:

1- Before shutting off the pump, turn off the liquid supply valve #3. There shouldn't be more than 10 sec delay between the two steps. It is important to shut off the water when the pump is not running to prevent the flooding of pump, diverter, and other parts of the system.

Install drain valve #5 at the bottom of the pump to drain a flooded pump.

**4 WAY DIVERTER VALVE** 

REV. P1, REMOVED PR VALVE MANIFOLD ASSM, RESERV. & SEC. DESIGN UPDATED, 05/14/2024, Z.D.

|                                                                                                                                                                                                                    | CREATED                                                                | NAME<br>Z.D. | DATE<br>03/20/24               | <b>FRU</b>                  | TLAND   | 324 Leaside A<br>Stoney Creek,<br>CANADA L8E<br>Phone: (905) 6<br>Fax: (905) 662 | Ontario,<br>2N7<br>562-6552 |
|--------------------------------------------------------------------------------------------------------------------------------------------------------------------------------------------------------------------|------------------------------------------------------------------------|--------------|--------------------------------|-----------------------------|---------|----------------------------------------------------------------------------------|-----------------------------|
|                                                                                                                                                                                                                    | CHECKED                                                                | K.A.         | 03/20/24                       | TITLE:                      |         |                                                                                  |                             |
| PROPRIETARY AND CONFIDENTIAL                                                                                                                                                                                       | UNLESS OTHERWISE SPECIFIED:<br>DIMENSIONS ARE IN INCHES                |              | ELIM LR2500R STARTUP OPERATION |                             |         |                                                                                  |                             |
| THE INFORMATION CONTAINED IN THIS<br>DRAWING IS THE SOLE PROPERTY OF<br>FRUITAND MANUFACTURING. ANY<br>REPRODUCTION IN PART OR AS A<br>WHOLE WITHOUT THE WRITTEN<br>PERMISSION OF FRUITLAND MFG. IS<br>PROHIBITED. | TOLERANCES:<br>FRACTIONAL OR .X = ±.015<br>.XX = ±.010<br>.XXX = ±.005 |              |                                | DWG. NO.<br>ELH-25R-STARTUP |         | REV<br>P1                                                                        |                             |
|                                                                                                                                                                                                                    | MATERIAL                                                               |              |                                | SCALE: 1:18                 | WEIGHT: |                                                                                  |                             |
| 2                                                                                                                                                                                                                  |                                                                        |              |                                | 1                           |         |                                                                                  |                             |