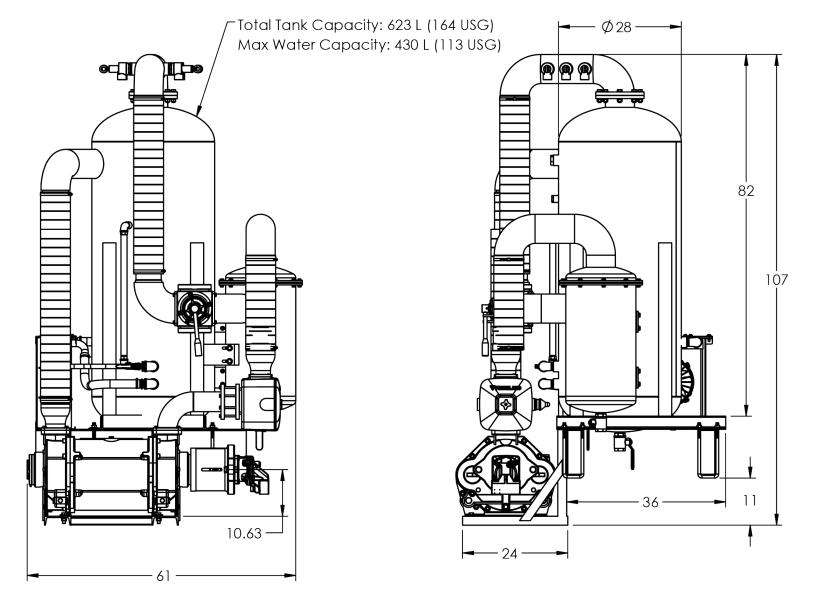

Max RPM: 1500

CFM: 1451

BHP Requirement at Max Pressure: 116

Water Consumption: 1 GAL/h at 68°F & 80% Vacuum

• Weight: 2495 Lbs

25Hg Continuous Operation