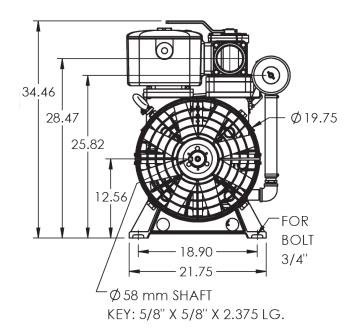

LEFT SIDE PUMP WITH FILTER & PULLEY
PART # 1400LSF

LEFT UPRIGHT PUMP WITH FILTER & PULLEY

**PART # 1400LUF** 