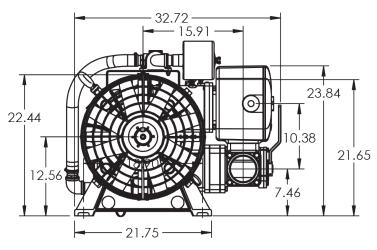

LEFT SIDE PUMP WITH FILTER & PULLEY
PART # 1400LSF

LEFT UPRIGHT PUMP WITH FILTER & PULLEY

**PART # 1400LUF** 