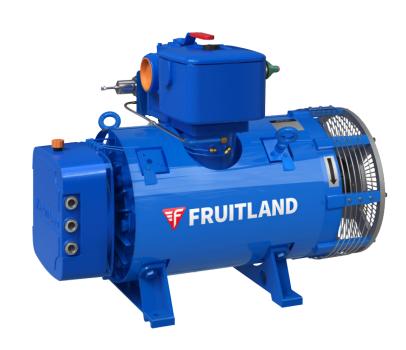

## FRUITLAND RCF 1400

The Fruitland 1400 series pump is the most powerful mobile rotary vane fan cooled pump available on the market. With an improved integrated oil reservoir and air filter, it is smaller, lighter, and quieter than its predecessor. The 1400 is simply a powerhouse which can tackle any pumping job in any environment – any time.

## **FEATURES**

- Integrated aluminum oil tank, capacity: 13L
   for up to 35 hours running time
- Integrated air injection system for continuous vacuum operation
- High capacity fan forced air cooling
- High capacity metered oil injection pump for precise oil delivery under various operating conditions
- Available with different mounting and drive options
   Quietest operation in its class, only 85 dB at 10ft

## **SPECIFICATIONS**

Maximum Air flow: 910 CFM (ft³/min)

Maximum Vacuum: 27.5 in-Hg

Power Required @ 27" in-Hg: 42 HP to 64 HP

Max Pressure: 20 PSI

Porting Size: Ø4.0"

Max Input Speed: 1400 RPM

Net Pump Weight: 1262 LBS