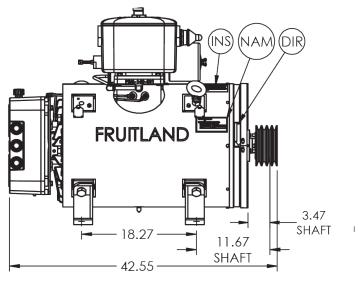

LEFT SIDE PUMP WITH FILTER & PULLEY
PART # 1400LSF

LEFT UPRIGHT PUMP WITH FILTER & PULLEY

**PART # 1400LUF** 