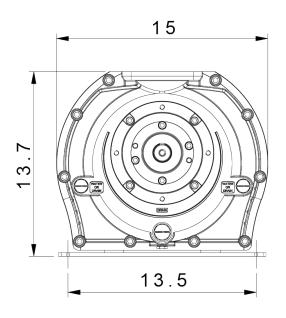

## APPLICATION PERFORMANCE

The Truck Master 2 pump performs best with 2" hoses. The truck friendly design makes the pump very easy to install on any type of chassis.

Max RPM: 1800

• CFM: 295

BHP Requirement at Max Pressure: 36

Noise Level @ 23ft - 63 db(A)

Water Consumption: 0.01 Gal/h at 80% vacuum

Weight: 150 lbs

27 in-Hg Continuous Operation