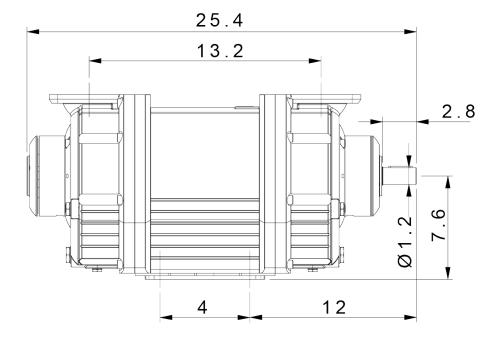

## APPLICATION PERFORMANCE

The Truck Master 2 pump performs best with 2" hoses. The truck friendly design makes the pump very easy to install on any type of chassis.

Max RPM: 1800

• CFM: 295

BHP Requirement at Max Pressure: 36

Noise Level @ 23ft - 63 db(A)

Water Consumption: 0.01 Gal/h at 80% vacuum

Weight: 150 lbs

27 in-Hg Continuous Operation