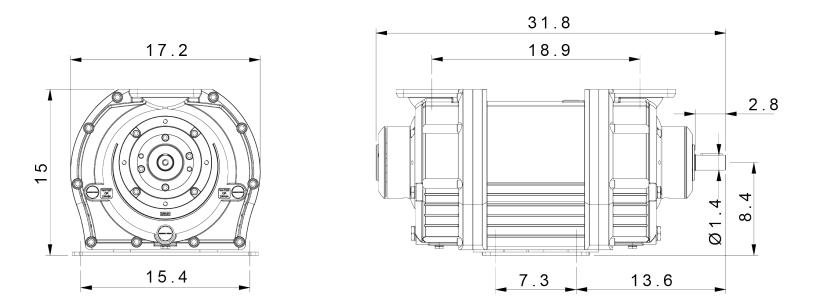

- Max RPM: 1800
- CFM: 483
- BHP Requirement at Max Pressure: 36
- Noise Level @ 23ft 63 db(A)
- Water Consumption: 0.01 GAL/h at 68°F @ 80% Vacuum
- Weight: 216 lbs
- 27 in-Hg Continuous Operation

www.fruitlandmanufacturing.com