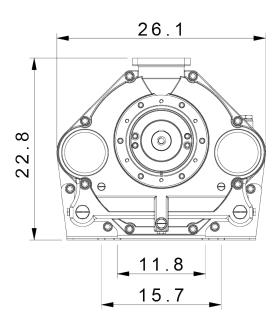

## **APPLICATION PERFORMANCE**

The Truck Master 3400 pump performs best with 6" hoses. 4" and 5" hoses can be used with a reduced RPM, and hoses larger than 6" can be used, but this is recommended for fluid lifts only.

Max RPM: 1400

• CFM: 2010

BHP Requirement at Max Pressure: 181

Noise Level @ 23ft - 63 db(A)

Water Consumption: 3 GAL/h at 68°F & 80% Vacuum

Weight: 1171 lbs

25.5 in-Hg Continuous Operation