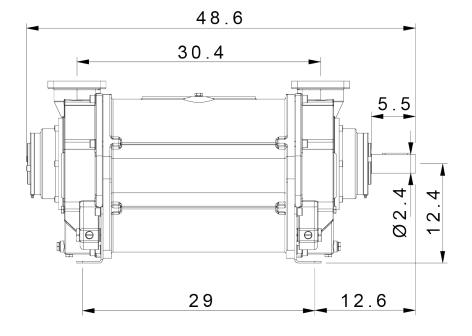

## **APPLICATION PERFORMANCE**

The Truck Master 3400 pump performs best with 6" hoses. 4" and 5" hoses can be used with a reduced RPM, and hoses larger than 6" can be used, but this is recommended for fluid lifts only.

Max RPM: 1400

• CFM: 2010

BHP Requirement at Max Pressure: 181

Noise Level @ 23ft - 63 db(A)

Water Consumption: 3 GAL/h at 68°F & 80% Vacuum

Weight: 1171 lbs

25.5 in-Hg Continuous Operation