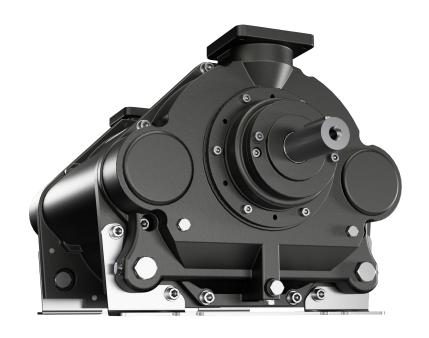

## FRUITLAND TRUCK MASTER 3400

Fruitland Truck Master pumps, powered by Samson Pumps are the only safe option for pumping hydrocarbons and other flammable or hazardous materials due to the impeller operating in an intermediate fluid. These pumps also also offer high airflow with very low noise levels.

## **FEATURES**

- Low Noise
- High Resistance to Corrosion
- Zero Emissions
- Zero Risk of Spark
- Low Maintenance
- Integrated Water Systems