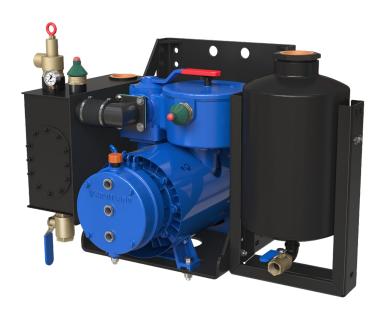

## FRUITLAND ELIM 500LUF A & H

Fruitland Eliminator packages offer a simple modular solution for all mobile vacuum truck applications. The Fruitland Eliminator 500 series package offers the reliability of our Fruitland RCF500 vacuum pump combined with the ease and customizability of our Eliminator builds.

## **FEATURES**

- Packages come in two main frame types; on the side of a truck's frame rails, or on top of the frame rails
- Side mount frames fitted with an angle drive configuration which connects to the PTO
- Side or top mount frames can be fitted with hydraulically driven configurations which can connect to the hydraulic system on the truck
- Available optional components such as secondary shutoffs, mufflers, additional reservoir, flushing kits, automatic diverter handles, and more