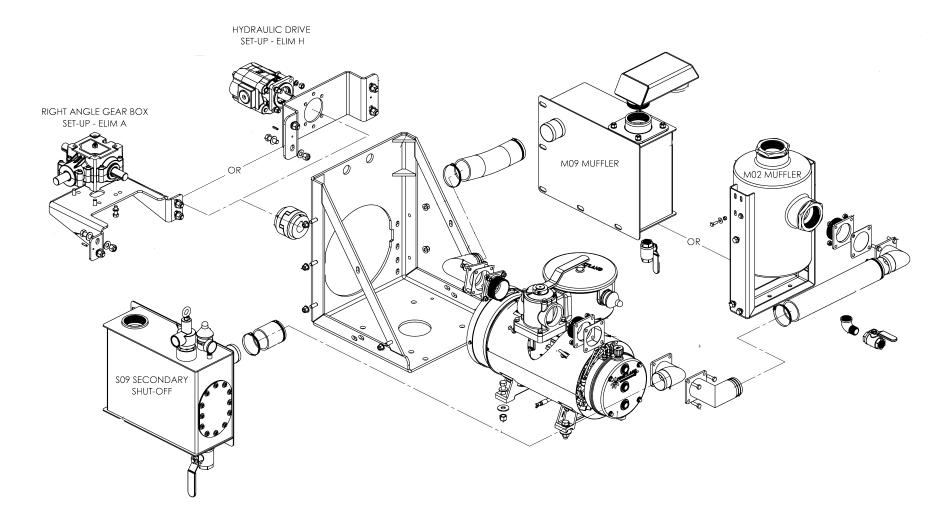

## **FEATURES**

- Packages come in two main frame types; on the side of a truck's frame rails, or on top of the frame rails
- Side mount frames fitted with an angle drive configuration which connects to the PTO
- Side or top mount frames can be fitted with hydraulically driven configurations which can connect to the hydraulic system on the truck
- Available optional components such as secondary shutoffs, mufflers, additional reservoir, flushing kits, automatic diverter handles, and more