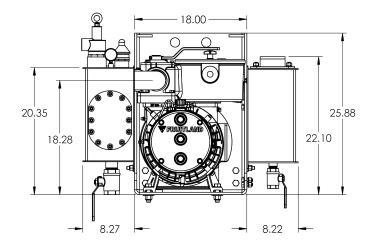

## **SPECIFICATIONS**

Maximum Air flow: 338 CFM (ft³/min)

Maximum Vacuum: 28.5 in-Hg

Power Required @ 27 in-Hg: 23 HP

Max Pressure: 35 PSI

Porting Size: Ø3.0"

Max Input Speed: 1400 RPM

Net Pump Weight: 450 LBS