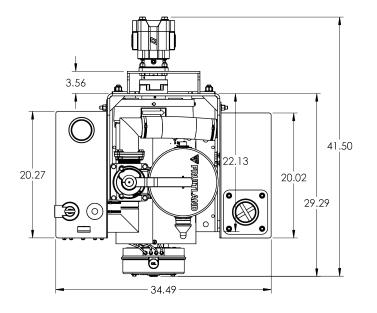

## **SPECIFICATIONS**

Maximum Air flow: 338 CFM (ft³/min)

Maximum Vacuum: 28.5 in-Hg

Power Required @ 27 in-Hg: 23 HP

Max Pressure: 35 PSI

Porting Size: Ø3.0"

Max Input Speed: 1400 RPM

Net Pump Weight: 450 LBS