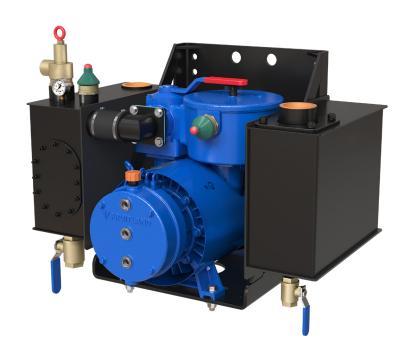

## FRUITLAND ELIM 500LUF A & H

Fruitland Eliminator packages offer a simple modular solution for all mobile vacuum truck applications. The Eliminator 500 series package offers the reliability of the RCF500 vacuum pump combined with the ease and customizability of Eliminator builds.

## **FEATURES**

- Packages come in two main frame types; on the side of a truck's frame rails, or on top of the frame rails
- Side mount frames fitted with an angle drive configuration which connects to the PTO
- Side or top mount frames can be fitted with hydraulically driven configurations which can connect to the hydraulic system on the truck
- Available optional components such as secondary shutoffs, mufflers, additional reservoir, flushing kits, automatic diverter handles, and more