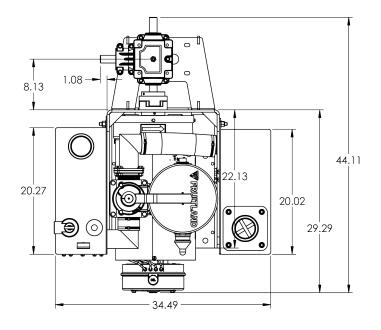

## **SPECIFICATIONS**

Maximum Air flow: 338 CFM (ft³/min)

Maximum Vacuum: 28.5 in-Hg

Power Required @ 27 in-Hg: 23 HP

Max Pressure: 35 PSI

Porting Size: Ø3.0"

Max Input Speed: 1400 RPM

Net Pump Weight: 450 LBS