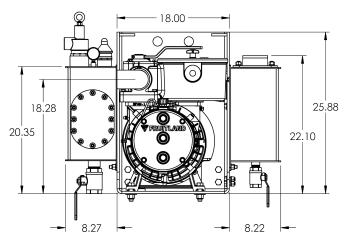

## **SPECIFICATIONS**

Maximum Air flow: 338 CFM (ft³/min)

Maximum Vacuum: 28.5 in-Hg

Power Required @ 27 in-Hg: 23 HP

Max Pressure: 35 PSI

Porting Size: Ø3.0"

Max Input Speed: 1400 RPM

Net Pump Weight: 450 LBS