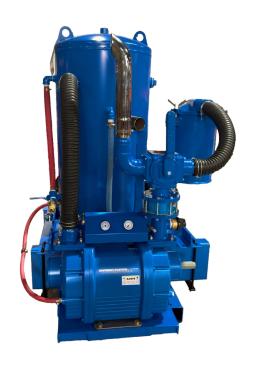

## FRUITLAND ELIM TM3

The ELIMINATOR packages provide a READY2RIG modular solution for the Truck Master pumps, powered by Samson Pumps. They require a production water system to operate – and Fruitland offers the modular solution for your truck.

## **APPLICATION PERFORMANCE**

The ELIM TM3 liquid ring vacuum pump package is designed with 4" hoses. 2" and 3" hoses can be used with reduced RPMs, and hoses larger than 4" can be used, but this is recommended for fluids only.

- Max RPM: 1800
- CFM: 483
- BHP Requirement at Max Pressure: 36
- Water Consumption: 0.01 GAL/h at 68°F & 80% Vacuum
- Weight: 2716 Lbs
- 27Hg Continuous Operation