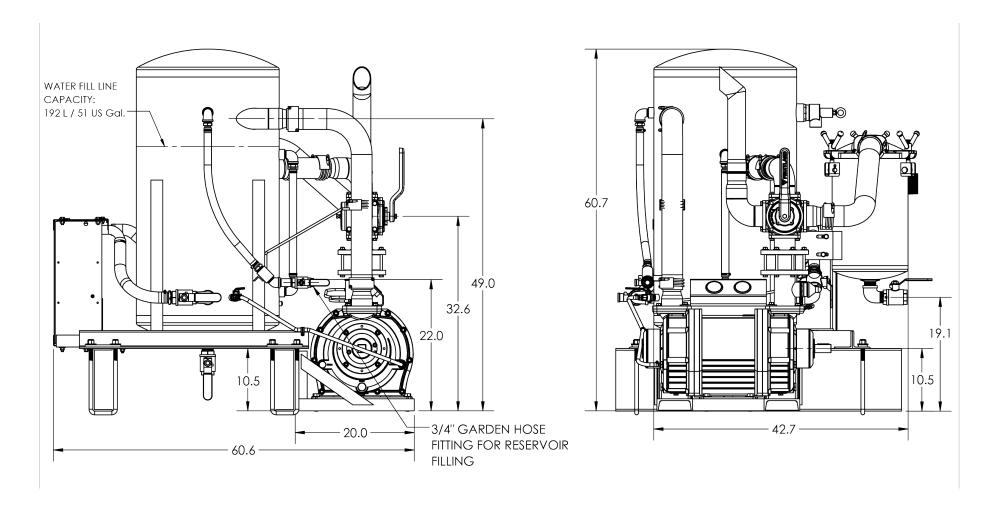

## **APPLICATION PERFORMANCE**

The ELIM TM3 liquid ring vacuum pump package is designed with 4" hoses. 2" and 3" hoses can be used with reduced RPMs, and hoses larger than 4" can be used, but this is recommended for fluids only.

- Max RPM: 1800
- CFM: 483
- BHP Requirement at Max Pressure: 36
- Water Consumption: 0.01 GAL/h at 68°F & 80% Vacuum
- Weight: 2716 Lbs
- 27Hg Continuous Operation